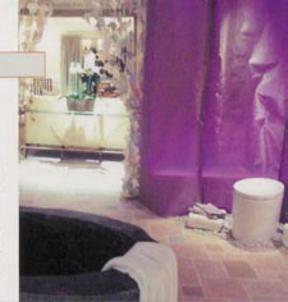

## BARBARA HAWTHORN INTERIORS

## THE LUXURY BATHROOM

The typical CEO spends too much time each day inside stuffy boardrooms and offices, often coming home long past the hour when tennis or barbeouing is a realistic option. Barbara Hawthorn has helped solve this daily dilemma by creating a sumptuous outdoor bathroom, anchored by a magnificent soaking tub and highlighted by the surprisingly unassuming yet elegant Kohler Purist Hatbox Toilet. Staying put is especially tempting since Hawthom's room is also outlitted with a Samsung built-in plasma television, and the tub's lip can support a rubber-based wreless phone and remote control. When you do finally emerge from your relaxing bath - as eventually you must - you continue living this outdoor fantasy by resting on an expandable stainless steel bench (which can double as a massage table). Who knows, you might even end up sleeping under the stars.